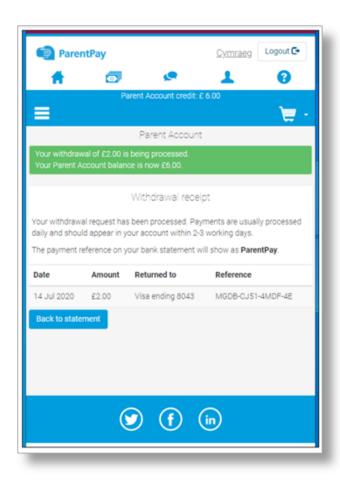

#### 5. Select Make a withdrawal

- 6. Confirm the details are correct and click Withdraw funds
- 7. Confirmation of the withdrawal will be displayed.

Note: The withdrawal may take up to 5 working days to be credited back to the card/bank account detailed on the withdrawal screen

Note: If the withdrawal will result in amounts being credited to multiple cards/bank accounts, the confirm withdrawal notification will display what will be refunded to which cards.