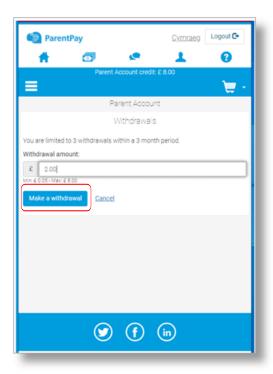

#### 3. Select Withdraw

4. Enter the amount to be withdrawn. This can be a minimum of 5p, and a maximum of the total amount in your Parent Account

NOTE: The number of withdrawals may be adjusted at times to assist payers with being able to withdraw allocated funds.

#### 5. Select Make a withdrawal

- 6. Confirm the details are correct and click Withdraw funds
- 7. Confirmation of the withdrawal will be displayed.