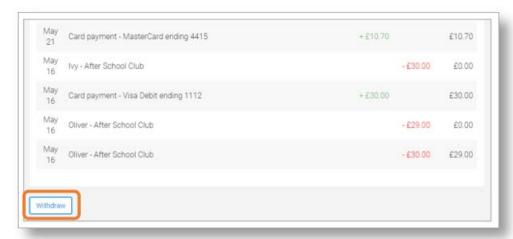

## To withdraw funds using a desktop / laptop

- 1. Go to www.parentpay.com and log into your ParentPay account
- 2. Navigate to Parent Account

- 3. Go to www.parentpay.com and log into your ParentPay account
- 4. Navigate to Parent Account

5. Enter the amount to be withdrawn. This can be a minimum of £2.00, and a maximum of the total amount in your Parent Account

- 6. Select Make withdrawal
- 7. Confirm the withdrawal
- 8. Confirmation of the withdrawal will be displayed.