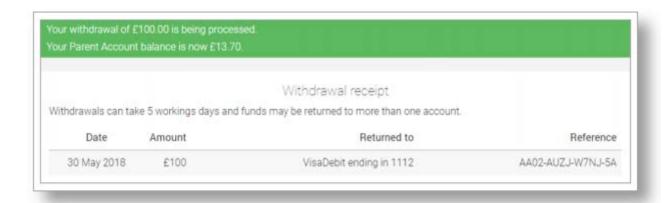

#### 5. Select Make a withdrawal

- 6. Confirm the details are correct and click Withdraw funds
- 7. Confirmation of the withdrawal will be displayed.

5. Enter the amount to be withdrawn. This can be a minimum of £2.00, and a maximum of the total amount in your Parent Account

- 6. Select Make withdrawal
- 7. Confirm the withdrawal
- 8. Confirmation of the withdrawal will be displayed.

Note: The withdrawal may take up to 5 working days to be credited back to the card/bank account detailed on the withdrawal screen

Note: If the withdrawal will result in amounts being credited to multiple cards/bank accounts, the confirm withdrawal notification will display what will be refunded to which cards.