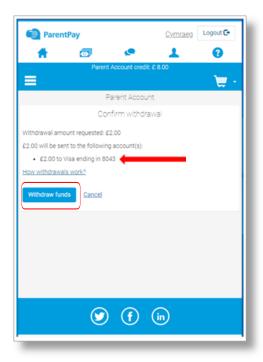

#### 5. Select Make a withdrawal

- 6. Confirm the details are correct and click Withdraw funds
- 7. Confirmation of the withdrawal will be displayed.

Note: The withdrawal may take up to 5 working days to be credited back to the card/bank account detailed on the withdrawal screen

Note: If the withdrawal will result in amounts being credited to multiple cards/bank accounts, the confirm withdrawal notification will display what will be refunded to which cards.