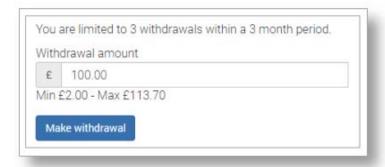

#### 3. Select Withdraw

4. Enter the amount to be withdrawn. This can be a minimum of 5p, and a maximum of the total amount in your Parent Account

NOTE: The number of withdrawals may be adjusted at times to assist payers with being able to withdraw allocated funds.

5. Enter the amount to be withdrawn. This can be a minimum of £2.00, and a maximum of the total amount in your Parent Account

- 6. Select Make withdrawal
- 7. Confirm the withdrawal
- 8. Confirmation of the withdrawal will be displayed.