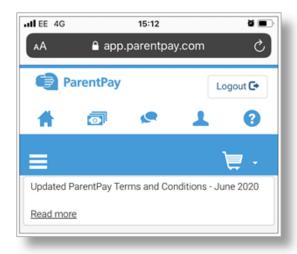

### To withdraw funds using a mobile device

- Go to www.parentpay.com and log into your ParentPay account
- 2. Select the bank notes icon