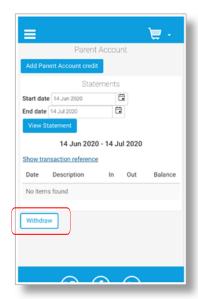

## To withdraw funds using a desktop / laptop

- 1. Go to www.parentpay.com and log into your ParentPay account
- 2. Navigate to Parent Account

- 3. Go to www.parentpay.com and log into your ParentPay account
- 4. Navigate to Parent Account