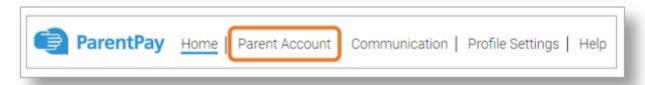

## To withdraw funds using a desktop / laptop

- 1. Go to www.parentpay.com and log into your ParentPay account
- 2. Navigate to Parent Account

- 3. Go to www.parentpay.com and log into your ParentPay account
- 4. Navigate to Parent Account